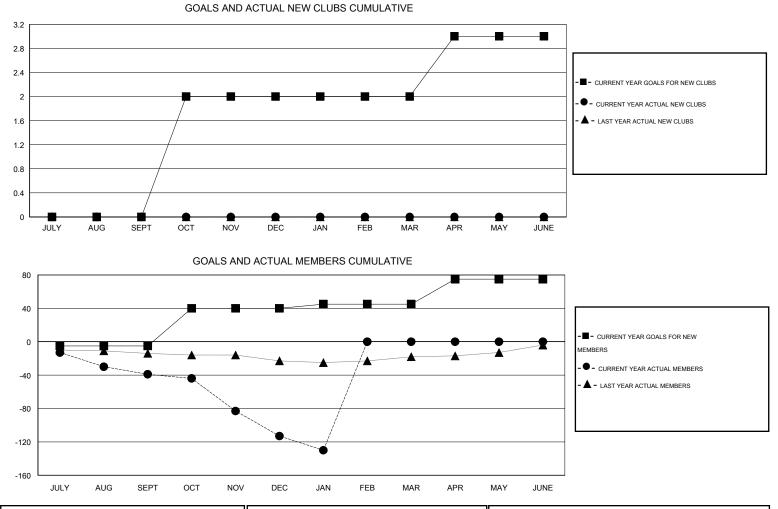

## GMT: Elisabeth Haderer

| Clubs                      |                  |                  |                  |                  | Members                    |                    |                                     |                    |                  |  |
|----------------------------|------------------|------------------|------------------|------------------|----------------------------|--------------------|-------------------------------------|--------------------|------------------|--|
|                            | RESUL            | TS FOR 2014-2015 |                  |                  | RESULTS FOR 2014-2015      |                    |                                     |                    |                  |  |
| QUARTER                    | NEW CLUB<br>GOAL | NEW CLUBS        | DROPPED<br>CLUBS | NET<br>GAIN/LOSS | QUARTER                    | NEW MEMBER<br>GOAL | CHARTER AND<br>NEW MEMBERS<br>ADDED | DROPPED<br>MEMBERS | NET<br>GAIN/LOSS |  |
| JULY/AUG/SEPT              | 0                | 0                | 0<br>3           | 0<br>-3          | JULY/AUG/SEPT              | -5<br>45           | 0<br>9                              | 39<br>83           | -39<br>-74       |  |
| OCT/NOV/DEC<br>JAN/FEB/MAR | 0                | 0                | 0                | -3<br>0          | OCT/NOV/DEC<br>JAN/FEB/MAR | 45<br>5            | 9<br>1                              | 85<br>18           | -17              |  |
| APR/MAY/JUNE               | 1                | 0                | 0                | 0                | APR/MAY/JUNE               | 30                 | 0                                   | 0                  | 0                |  |